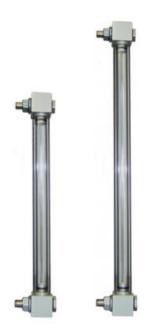

## **VISUAL LEVEL INDICATOR - ILV SERIES**

00.0016.0032 127mm length, 2xM12 conn.

- 127 mm. to 1000 mm. length
- Aluminium anodized body, other on request
- Working pressure up to 2 bar
- Working temperature up to 80°C
- Acrylic sight and protection tube

## PRODUCT DESCRIPTION

The visual level indicators ILC series are used to visually monitor the status of the level of liquids in tanks. The indicators are mounted outside the tank by means of threaded connections. The system thus designed (double vision pipe) allows the vision of the level inside the tank at 360°