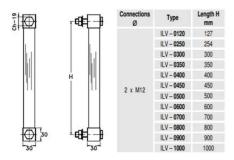

## **VISUAL LEVEL INDICATOR - ILV SERIES**

00.0016.0032 127mm length, 2xM12 conn.

- 127 mm. to 1000 mm. length
- Aluminium anodized body, other on request
- Working pressure up to 2 bar
- Working temperature up to 80°C
- Acrylic sight and protection tube

## **TECHNICAL DATA**

| Length                      | 127 mm            |
|-----------------------------|-------------------|
| Manufacturer part no.       | ILV.0127.D.PX.B   |
| Material of connection      | Anodised aluminum |
| Material of glass tube      | PMMA              |
| Material of seals           | NBR               |
| Pressure max                | 2 bar             |
| Process connection          | M12               |
| Temperature operational max | 80 °C             |